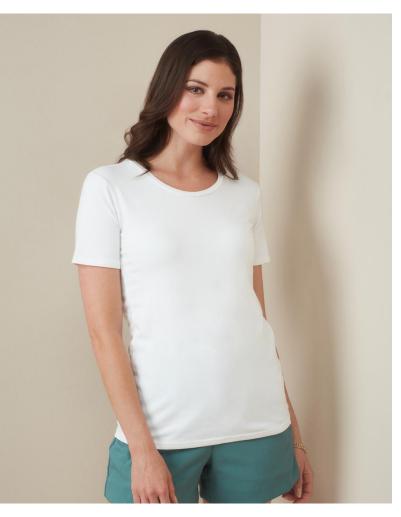

## **STEDMAN**

TANDARD 100 202010

 $\left\{ \begin{array}{c} {}^{\textit{PCTA-APPROVED}} \\ VEGAN \end{array} \right\}$ 

ST9730

Comfortable T-shirt for women, made of soft and sleek cottonelastane-blend.

## XS-XL | 170G/M<sup>2</sup> | REGULAR FIT | WOMEN

- 95% ring-spun combed cotton, 5% elastane monofilament; single jersey "full feeder" (GYH: 82% cotton, 14% viscose, 4% elastane)
- Woven Size Label in Neckline; Tear-away Care Label in Side Seam
- reinforced shoulder seams
- self-fabric collar
- neck tape
- side seams
- small size label in the collar
- tear-away care tabel in the side seam