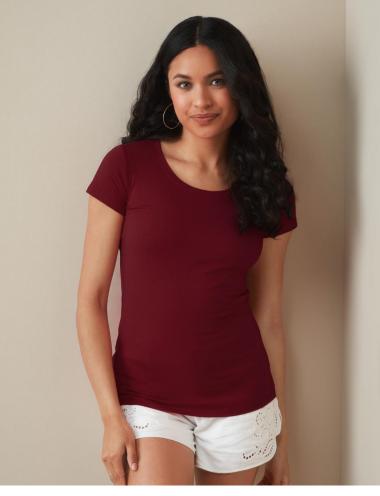

## **STRETCH-T**

ST9700

Fitted T-shirt for women, with fashionable length made of a soft and sleek cotton-elastane-blend with contrast neck tape.

## XS-XXL | 170G/M<sup>2</sup> | FITTED FIT | WOMEN

- 95% ring-spun combed cotton, 5% elastane monofilament; single jersey "full feeder" (GYH: 82% cotton, 14% viscose, 4% elastane)
- Woven Size Label in Neckline; Tear-away Care Label in Side
- reinforced shoulder seams
- self-fabric collar
- wide neck drop
- contrast neck tape
- side seams
- small size label in the collar
- tear-away care tabel in the side seam