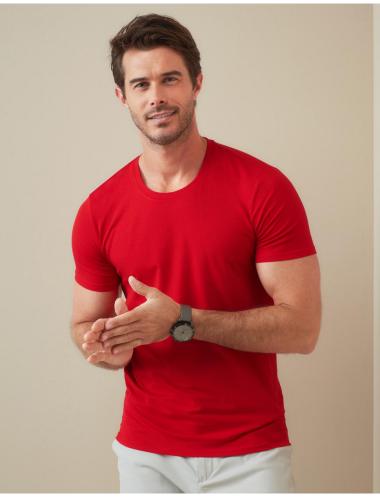

## STRETCH-T

ST9600

Fitted T-shirt for men, made of a soft and sleek cotton-elastaneblend with contrast neck tape.

## S-3XL | 170G/M<sup>2</sup> | FITTED FIT | MEN

- 95% ring-spun combed cotton, 5% elastane monofilament; single jersey "full feeder" (GYH: 82% cotton, 14% viscose, 4% elastane)
- Woven Size Label in Neckline; Tear-away Care Label in Side
- reinforced shoulder seams
- self-fabric collar
- contrast neck tape
- side seams
- small size label in the collar
- tear-away care tabel in the side seam