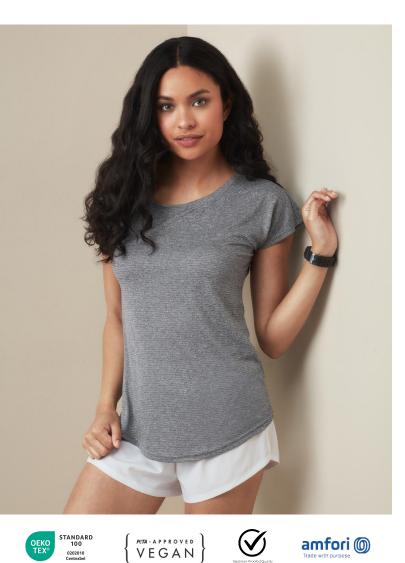

## RECYCLED SPORTS-T MOVE ST8930

Eco-friendly from recycled material. Modern with a heathered look made from ca. 4 bottles. Especially flattering shape for ladies with overcut sleeves and a rounded hem.

## S-XL | 125G/M<sup>2</sup> | REGULAR FIT | WOMEN

- 100% ACTIVE-DRY° polyester multifilament (50% recycled); single jersey
- ACTIVE-DRY°: quick-drying, moisture-wicking and breathable material
- eco-friendly functional fabric
- made from recycled plastic bottles (4 per T-shirt)
- Tear-away Size and Care Label in Waistband
- Woven Size Label in Neckline; Tear-away Care Label in Side Seam
- rounded hem
- heathered look
- overcut sleeves
- premium woven size label in the collar