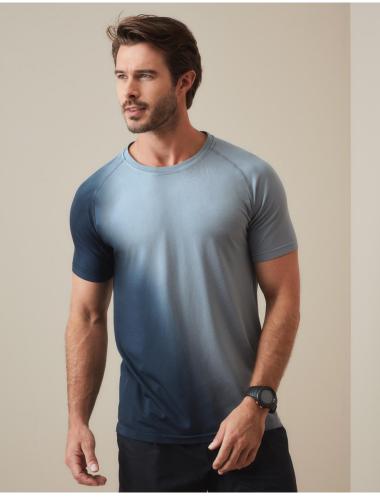

## **SEAMLESS SPORTS-T**

ST8860

Seamless Sports-T for ultimate comfort without itchy side-seams, finished with tone-on-tone necktape, a woven size label in the neckline and a tear-away care label in the bottom hem

## S-XXL | 180G/M<sup>2</sup> | FITTED FIT | MEN

- 100% nylon multifilament, single jersey
- premium woven size label in neckline
- smooth and sleek fabric
- tear-away care label in bottom hem
- woven size label in neckline; tear-away care label in bottom hem
- Woven Size Label in Neckline; Tear-away Care Label in Bottom Hem
- nylon multifilament
- self-fabric collar
- fast-drying
- raglan sleeves