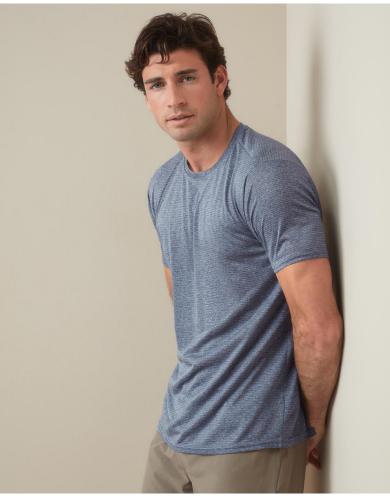

## **RECYCLED SPORTS-T MOVE**

Eco-friendly from recycled material. Modern with a heathered look made from ca. 4 bottles.

ST8830

## S-XXL | 125G/M<sup>2</sup> | REGULAR FIT | MEN

- 100% ACTIVE-DRY° polyester multifilament (50% recycled); single jersev
- ACTIVE-DRY°: quick-drying, moisture-wicking and breathable material
- eco-friendly functional fabric
- made from recycled plastic bottles (4 per T-shirt)
- Woven Size Label in Neckline; Tear-away Care Label in Side Seam
- heathered look
- premium woven size label in the collar
- self-fabric collar
- neck tape
- side seams