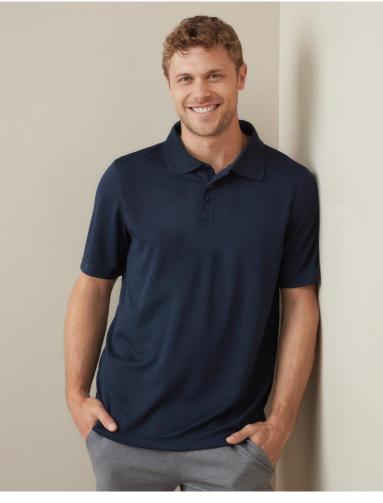

## **MESH POLO**

ST8450

Modern and stretchy sports polo shirt for men made of quickdrying, breathable mesh-material. Contrast neck tape, decorative flatlock seams, rib collar and excellent freedom of movement.

## S-XXL | 140G/M<sup>2</sup> | REGULAR FIT | MEN

- 100% ACTIVE-DRY° polyester multifilament; bird-eyelet mesh
- ACTIVE-DRY°: quick-drying, moisture-wicking and breathable material
- bird-eyelet mesh
- stretchy fabric
- Woven Size Label in Neckline; Tear-away Care Label in Side Seam
- decorative flatlock seams
- rib collar
- 3 tone-on-tone buttons
- no cuffs on sleeves
- contrast neck tape (CBY)