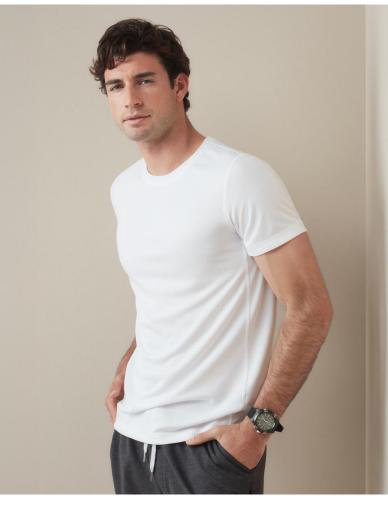

## **MESH-T**

ST8400

Modern and stretchy sports T-shirt for men made of quick-drying, breathable mesh-material. Contrast neck tape, decorative flatlock seams and excellent freedom of movement.

## S-XXL | 140G/M<sup>2</sup> | REGULAR FIT | MEN

- 100% ACTIVE-DRY° polyester multifilament; bird-eyelet mesh
- 140 g/m²
- bird-eyelet mesh
- stretchy fabric
- Woven Size Label in Neckline; Tear-away Care Label in Side Seam
- decorative flatlock seams
- set-in sleeves
- contrast neck tape (CBY)