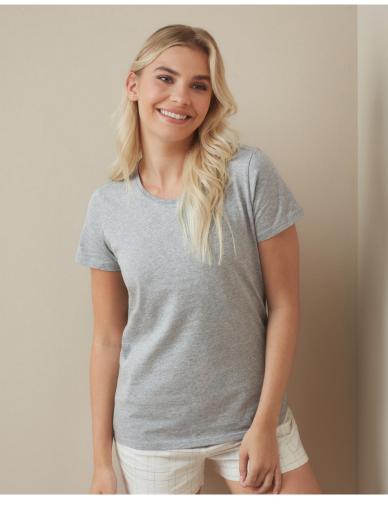

## LUX-T

ST7600

Premium T-shirt for women made of soft ring-spun combed cotton, perfectly suited for all kinds of printing techniques. With side seams for a feminine silhouette and perfect fit.

## XS-3XL | 160G/M<sup>2</sup> | REGULAR FIT | WOMEN

- 100% ring-spun combed cotton; single piqué
- high-quality ring-spun combed cotton
- Woven Size Label in Neckline; Tear-away Care Label in Side Seam
- feminine shape
- side seams