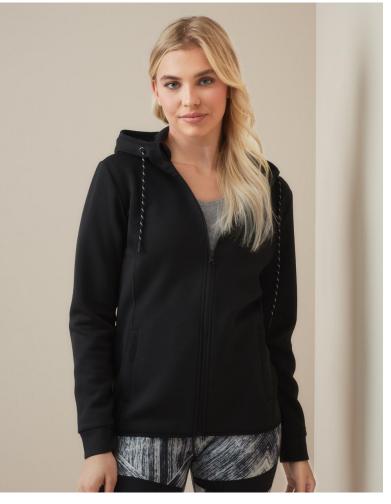

#### XS-XL | 300G/M<sup>2</sup> | REGULAR FIT | WOMEN

- BLO: 94% polyester (24% recycled), 6% elastane; multifilament; interlock scuba (ANH: 81% polyester (28% recycled), 13% viscose, 6% elastane)
- eco-friendly functional fabric
- made from recycled plastic bottles (8 per jacket)
- Woven Size Label in Neckline; Tear-away Care Label in Side Seam
- metal eyelets for drawcord (nickel-free)
- scuba hood with elastic binding and 2-colour drawcord
- 2 side pockets with hidden zippers
- zipper with metal puller (nickel-free)
- decorative flatlock seams
- premium woven size label in the collar

#### **PRINTING & EMBROIDERY OPTIONS**

DTF × Plastisol screen printing × Transfer × Embroidery finishing ×

Anthra

Heather

| Size        | XS   | S    | М    | L    | XL   |  |
|-------------|------|------|------|------|------|--|
| Length (cm) | 60,5 | 60,5 | 62,5 | 64,5 | 66,5 |  |
| Width (cm)  | 48   | 50   | 52   | 54   | 56   |  |