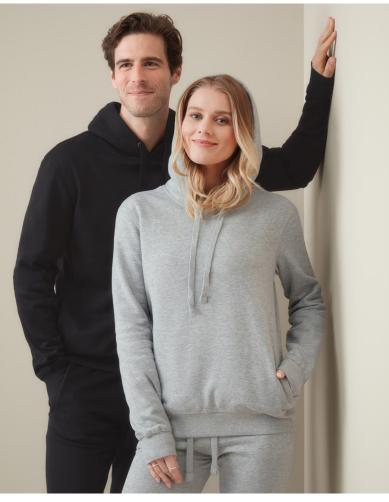

## **STEDMAN**

SIDE POCKET HOODIE SELECT

Gender-neutral style with side seam pockets.

## XS-3XL | 280G/M<sup>2</sup> | REGULAR FIT | UNISEX

- 100% cotton surface
- 80% cotton, 20% polyester; ring-spun, multifilament; 3-threadfleece (GYH: 70% cotton, 30% polyester)
- brushed inside
- eco-friendly functional fabric
- front surface fully printable despite side pockets
- matching pants available
- side seam pockets (not sewn into waistband for full-surface decoration)
- unisex style great for both men and women
- Woven Size Label in Neckline; Tear-away Care Label in Side Seam
- double fabric hood with tone-on-tone drawcord