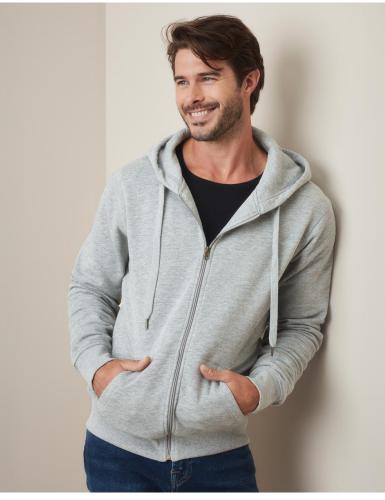

## **STEDMAN**

ST5610

Fashionable hooded sweatjacket for men made of warm and soft cotton-polyester-blend with a modern and sporty design, kangaroo pocket, wide rib cuffs and wide draw cord. Brushed inside for extra comfort and warmth.

## S-3XL | 280G/M<sup>2</sup> | REGULAR FIT | MEN

- 100% cotton surface
- 80% cotton, 20% polyester; ring-spun, multifilament; 3-threadfleece (GYH: 70% cotton, 30% polyester)
- brushed inside
- Woven Size Label in Neckline; Tear-away Care Label in Side
- double fabric hood
- metal eyelets for drawcord (nickel-free)
- wide drawcord with metal tips (nickel-free)
- decorative flatlock seams
- kangaroo pocket
- tone-on-tone zipper with metal puller (nickel-free)