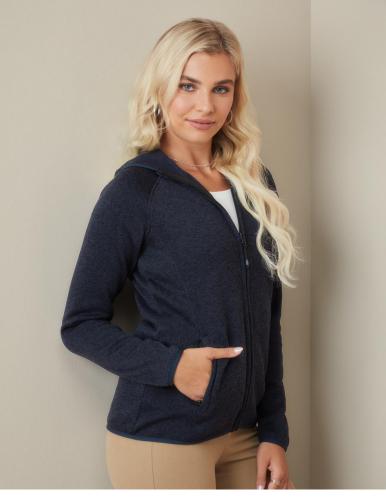

## LUX HOODED KNITFLEECE JACKET

New in our Lux Line: warm and stretchy hooded knit fleece jacket with high quality hidden sbs zippers, a 3-piece-hood and elastic bindings for a perfect fit

ST5560

## XS-XXL | 280G/M<sup>2</sup> | REGULAR FIT | WOMEN

- 100% polyester multifilament; knit fleece with anti-pilling treatment
- elastic binding at hem, hood and sleeve openings
- excellent heat insulation
- warm, stretchy and durable fabric with a sophisticated knit look
- Woven Size Label in Neckline; Tear-away Care Label in Side
  Seam
- half-moon in centre back for customisation
- 3-piece-hood with centre strip for a great fit
- hidden zippers
- 2 side pockets with zippers
- high-quality SBS zippers