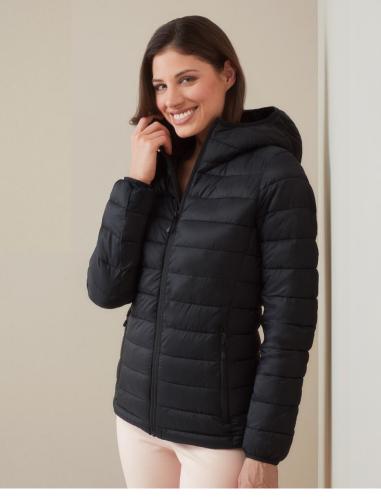

## LUX PADDED JACKET

ST5520

This padded jacket for women offers great heat insulation despite its light weight. With handy "stow-away" function: The jacket folds down into its own inside pocket, saving space on outdoor adventures.

## XS-3XL | REGULAR FIT | WOMEN

- shell and lining: 100% nylon; filling: 100% polyester down alternative
- Woven Size Label in Neckline; Tear-away Care Label in Side Seam
- half-moon in centre back for customisation
- adjustable bottom hem
- easy embroidery access to front left panel
- inside pocket on the front right
- premium woven size label in the collar
- hood with collar for optimal warmth
- 2 side pockets with zippers
- stow-away function (jacket folds down into its own inside pocket)