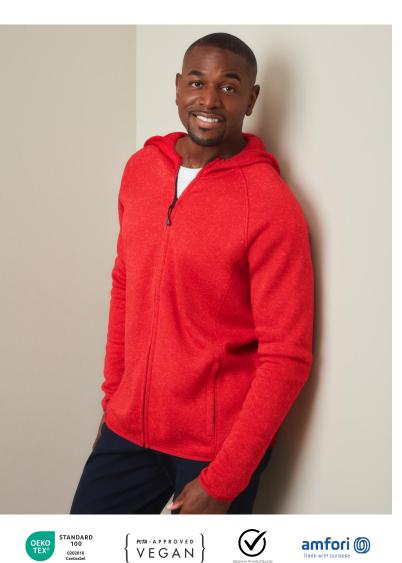

## LUX HOODED KNITFLEECE ST5460 JACKET

New in our Lux Line: warm and stretchy hooded knit fleece jacket with high quality hidden sbs zippers, a 3-piece-hood and elastic bindings for a perfect fit.

### S-3XL | 280G/M<sup>2</sup> | REGULAR FIT | MEN

- 100% polyester multifilament; knit fleece with anti-pilling treatment
- elastic binding at hem, hood and sleeve openings
- excellent heat insulation
- warm, stretchy and durable fabric with a sophisticated knit look
- Woven Size Label in Neckline; Tear-away Care Label in Side Seam
- half-moon in centre back for customisation
- 3-piece-hood with centre strip for a great fit
- hidden zippers
- 2 side pockets with zippers
- high-quality SBS zippers