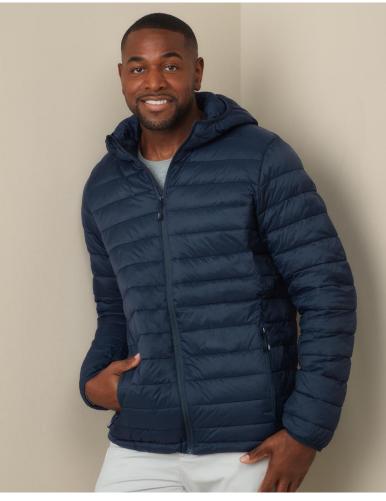

## LUX PADDED JACKET

ST5420

This padded jacket for men offers great heat insulation despite its light weight. With handy "stow-away" function: The jacket folds down into its own inside pocket, saving space on outdoor adventures.

## S-5XL | REGULAR FIT | MEN

- shell and lining: 100% nylon; filling: 100% polyester down alternative
- Woven Size Label in Neckline; Tear-away Care Label in Side Seam
- half-moon in centre back for customisation
- adjustable bottom hem
- easy embroidery access to front left panel
- inside pocket on the front right
- hood with collar for optimal warmth
- 2 side pockets with zippers
- stow-away function (jacket folds down into its own inside pocket)
- high-quality SBS zippers