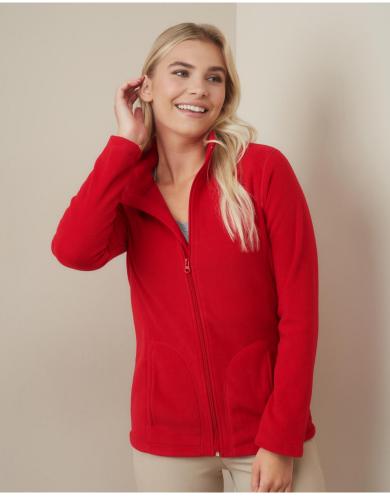

## **CLASSIC FLEECE JACKET**

ST5100

Lightweight and great heat-insulating properties: this women's fleece jacket with stand-up collar made of breathable micro fleece makes a warm and soft intermediate layer.

## XS-XXL | 220G/M<sup>2</sup> | REGULAR FIT | WOMEN

- 100% polyester multifilament; micro fleece with anti-pilling treatment
- both sides brushed
- breathable
- micro fleece with anti-pilling treatment
- warm and soft with great heat-insulating properties
- Woven Size Label in Neckline; Tear-away Care Label in Side Seam
- half-moon
- stand-up collar
- 2 pockets
- tone-on-tone zipper with storm flap