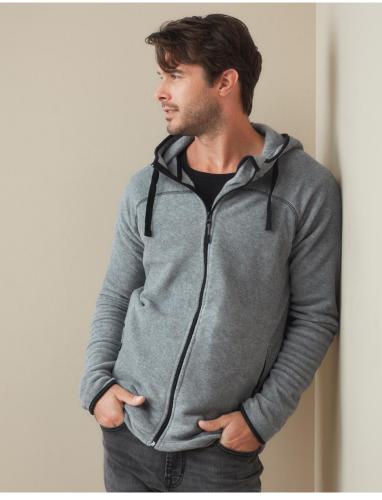

## **POWER FLEECE JACKET**

ST5040

The midweight allrounder! This thick fleece jacket for men offers improved heat-insulating properties and a modern look: narrow contrast bindings, scuba hood and contrast zipper.

## S-XXL | 280G/M<sup>2</sup> | REGULAR FIT | MEN

- 100% polyester multifilament; fleece with anti-pilling treatment
- both sides brushed
- fleece with anti-pilling treatment
- Power fleece
- Woven Size Label in Neckline; Tear-away Care Label in Side Seam
- scuba hood with centre panel
- wide drawcord in contrast colour
- contrast flatlock seams
- 2 side pockets with contrast zippers
- contrast zipper with storm flap