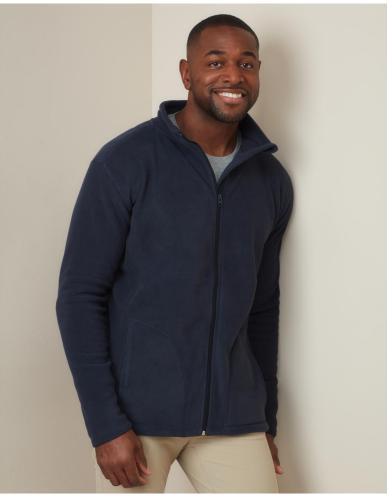

## **CLASSIC FLEECE JACKET**

ST5030

Lightweight and great heat-insulating properties: this men's fleece jacket with stand-up collar made of breathable micro fleece makes a warm and soft intermediate layer. The hem is adjustable.

## S-3XL | 220G/M<sup>2</sup> | REGULAR FIT | MEN

- 100% polyester multifilament; micro fleece with anti-pilling treatment
- both sides brushed
- breathable
- micro fleece with anti-pilling treatment
- warm and soft with great heat-insulating properties
- Woven Size Label in Neckline; Tear-away Care Label in Side Seam
- half-moon
- adjustable hem
- stand-up collar
- 2 pockets