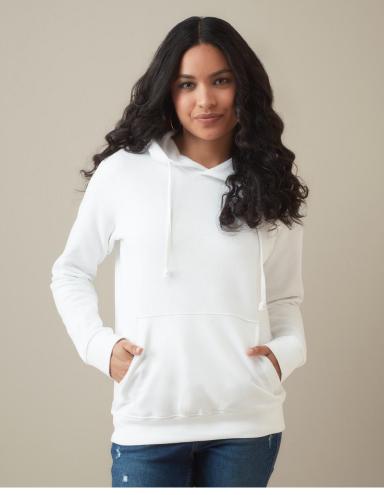

## **SWEAT HOODIE CLASSIC**

ST4110

A durable ring-spun cotton-polyester-blend: midweight hooded sweatshirt for women, brushed inside with kangaroo pocket, elastic cuffs and waistband.

## S-XL | 280G/M<sup>2</sup> | REGULAR FIT | WOMEN

- 100% cotton surface
- 80% cotton, 20% polyester; ring-spun; 3-thread-fleece (GYH: 70% cotton, 20% polyester, 10% viscose)
- brushed inside
- tear-away size and care label in neckline
- Tear-away Size and Care Label in Neckline
- tone-on-tone cord
- tear-away label in the collar
- kangaroo pocket
- elastic cuffs and waistband
- herringbone neck tape