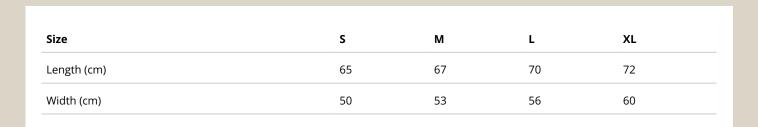

## S-XL | 280G/M<sup>2</sup> | REGULAR FIT | WOMEN

- 100% cotton surface
- 80% cotton, 20% polyester; ring-spun; 3-thread-fleece (GYH: 70% cotton, 20% polyester, 10% viscose)
- brushed inside
- tear-away size and care label in neckline
- Tear-away Size and Care Label in Neckline
- tone-on-tone cord
- tear-away label in the collar
- kangaroo pocket
- elastic cuffs and waistband
- herringbone neck tape