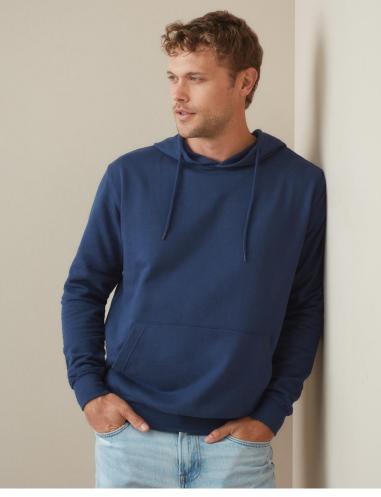

## **SWEAT HOODIE CLASSIC**

ST4100

A durable ring-spun cotton-polyester-blend: midweight hooded sweatshirt for men, brushed inside with kangaroo pocket, elastic cuffs and waistband.

## S-3XL | 280G/M<sup>2</sup> | REGULAR FIT | MEN

- 100% cotton surface
- 80% cotton, 20% polyester; ring-spun; 3-thread-fleece (GYH: 70% cotton, 20% polyester, 10% viscose)
- brushed inside
- tear-away size and care label in neckline
- Tear-away Size and Care Label in Neckline
- tone-on-tone cord
- tear-away label in the collar
- kangaroo pocket
- elastic cuffs and waistband
- herringbone neck tape