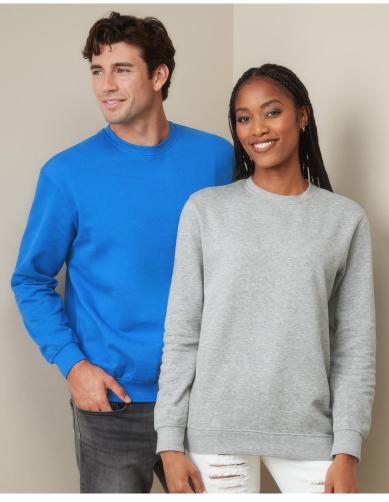

# **STEDMAN**

### **SWEATSHIRT CLASSIC**

ST4000

A durable ring-spun cotton-polyester-blend: midweight sweatshirt for men and women, brushed inside with elastic cuffs and waistband.

#### XS-3XL | 280G/M<sup>2</sup> | REGULAR FIT | UNISEX

- 100% cotton surface
- 80% cotton, 20% polyester; ring-spun; 3-thread-fleece (GYH: 70% cotton, 20% polyester, 10% viscose)
- brushed inside
- tear-away size and care label in neckline
- Tear-away Size and Care Label in Neckline
- unisex style great for both men and women
- tear-away label in the collar
- elastic cuffs and waistband
- side seams