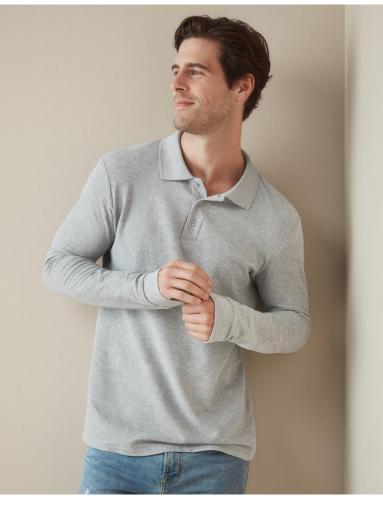

## STEDMAN.

Soft single jersey long sleeve polo shirt for men, with a pleasing piqué look, rib collar, cuffs on sleeves and 3 tone-on-tone buttons.

## S-XXL | 1170G/M<sup>2</sup> | REGULAR FIT | MEN

- 100% ring-spun cotton; honeycomb piqué (GYH: 85% cotton, 15% viscose)
- classic bestseller
- Tear-away Size and Care Label in Neckline
- tear-away size and care label in neckline
- 3 tone-on-tone buttons
- tear-away label in the collar
- cuffs on sleeves
- neck tape
- side seams