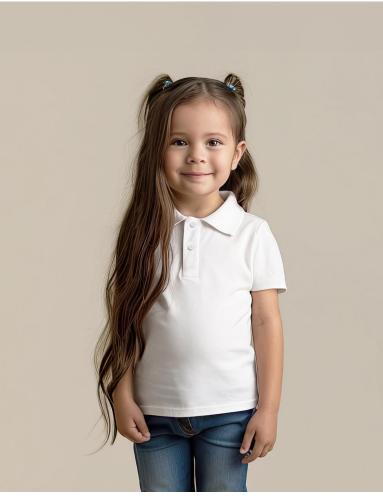

## **CLASSIC POLO**

ST3200

Soft single jersey polo shirt for children, with a pleasing piqué look, rib collar and 2 tone-on-tone buttons.

## XS-XL | 170G/M<sup>2</sup> | REGULAR FIT | CHILDREN

- 100% ring-spun cotton; honeycomb piqué (GYH: 85% cotton, 15% viscose)
- classic bestseller
- tear-away size and care label in neckline
- Tear-away Size and Care Label in Neckline
- rib collar
- 2 tone-on-tone buttons
- tear-away label in the collar
- no cuffs on sleeves
- neck tape
- side seams