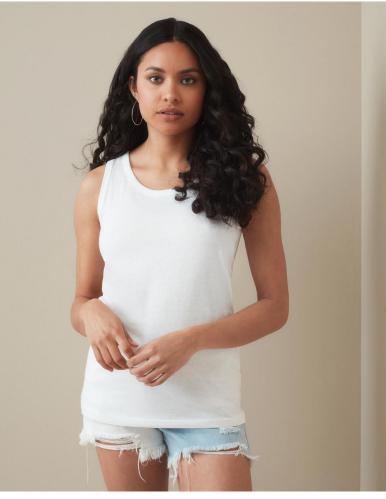

## **CLASSIC TANK TOP**

ST2900

Soft tank top for women, with side seams, collar and arm holes with binding and made of durable single jersey cotton.

## XS-XXL | 155G/M<sup>2</sup> | REGULAR FIT | WOMEN

- 100% ring-spun cotton; single jersey
- Tear-away Size and Care Label in Neckline
- tear-away size and care label in neckline
- collar with rib binding
- neck drop and armholes with binding
- tear-away label in the collar
- side seams