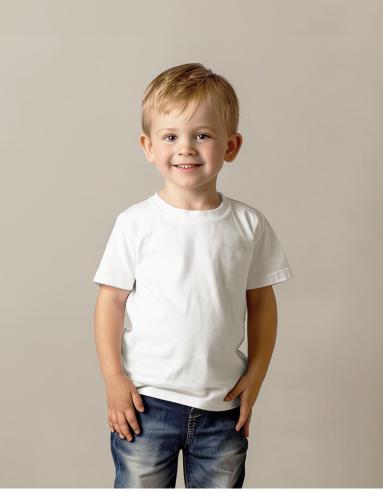

## **STEDMAN**

ST2220

The popular Classic-T for children is now available in organic cotton! Made of eco-friendly cotton - certified to the Organic Content Standard 100.

## XS-XL | 145G/M<sup>2</sup> | REGULAR FIT | CHILDREN

- 100% OCS-certified organic ring-spun cotton; single jersey (GYH: 85% cotton, 15% viscose)
- classic bestseller
- organic cotton
- satin size and care label in neckline
- Satin Size and Care Label in Neckline
- taped shoulder to shoulder
- tubular fabric (XS: side seams)
- size and care label in the collar