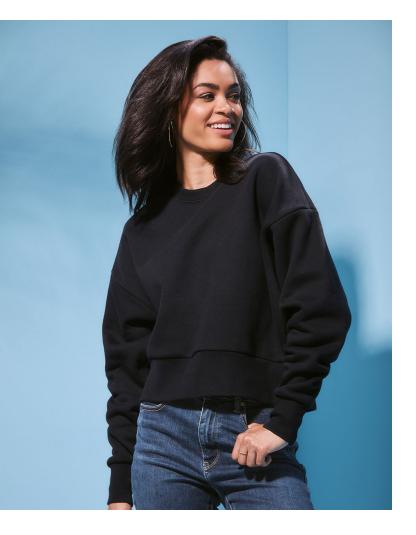

## WOMENS HEAVYWEIGHT SWEATSHIRT

N9087

Fashionable cropped sweatshirt for women made from a heavy blend of combed cotton and recycled polyester, finished with a printable half moon, wide ribbed cuffs, collar and waistband.

## XS-3XL | 340G/M<sup>2</sup> | OVERSIZED FIT | WOMEN

- 80% combed cotton, 20% recycled polyester; ring-spun; 3thread-fleece (Heather Gray: 75% cotton, 25% recycled polyester)
- brushed inside
- dropped shoulder
- high-quality ring-spun combed cotton
- modern cropped length
- recycled polyester
- relaxed, modern shape
- half-moon in centre back for customisation
- tear-away label in the collar
- wide rib cuffs and waistband with elastane