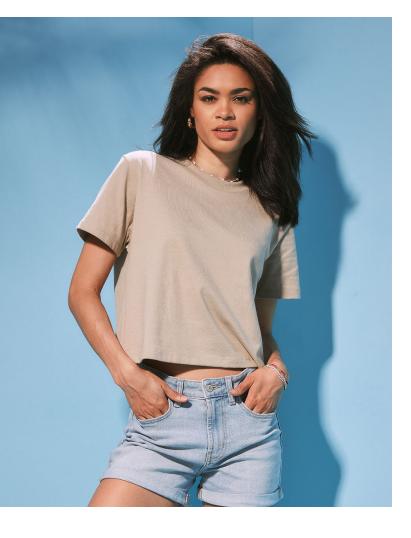

## WOMENS HEAVYWEIGHT BOXY N7610 **T-SHIRT**

Fashionable cropped T-Shirt for women, made from 100% heavy, ring-spun combed cotton for a soft, long lasting and smooth surface that serves as a perfect printing base.

## XS-3XL | 230G/M<sup>2</sup> | OVERSIZED FIT | WOMEN

- 100% ring-spun combed cotton; single jersey (Heather Gray: 90% cotton, 10% polyester)
- dropped shoulder
- modern cropped length
- relaxed, modern shape
- tear-away size and care label in neckline
- Tear-away Size and Care Label in Neckline
- wide rib collar
- tear-away label in the collar
- taped shoulder to shoulder
- tone-on-tone neck tape