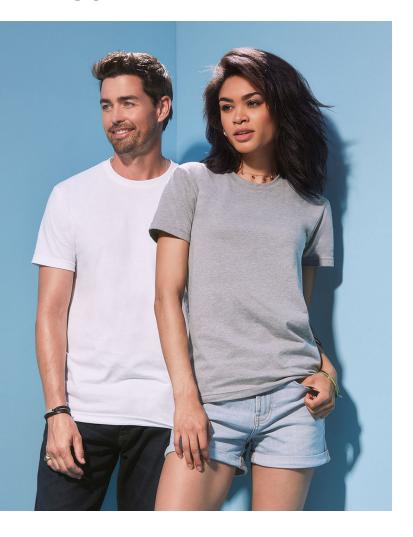

## **UNISEX CVC T-SHIRT**

N6210

Unisex T-shirt made of CVC - a blend of high-quality ring-spun combed cotton and polyester. Very durable, breathable and wrinkle-resistant with a high wearing comfort. With side seams for a perfect fit.

## XS-5XL | 145G/M<sup>2</sup> | REGULAR FIT | UNISEX

- 60% cotton, 40% polyester; combed ring-spun yarn; single jersey
- high-quality ring-spun combed cotton
- Tear-away Size and Care Label in Neckline
- tear-away size and care label in neckline
- unisex style great for both men and women
- tear-away label in the collar
- available in 20 colours
- taped shoulder to shoulder
- side seams